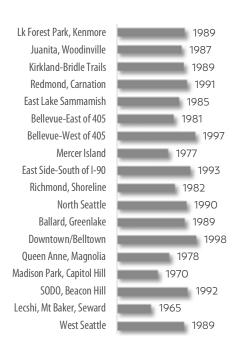

e Sq Ft                 | 426       | 714       | 1,087       | 1,802       |
| Average Cost Per Sq Ft        | \$590     | \$417     | \$365       | \$442       |
| Richmond Beach, Shoreline     |           |           |             |             |
| Number Sold                   | 0         | 4         | 6           | 3           |
| Average Sale Price            |           | \$166,375 | \$268,748   | \$355,667   |
| Average Sq Ft                 |           | 590       | 920         | 1,454       |
| Average Cost Per Sq Ft        |           | \$282     | \$292       | \$245       |





#### Average 2 Bdrm Cost/Square Foot



© Copyright 2011-2017 Windermere Real Estate/Mercer Island. Statistics provided by the NWMLS and deemed accurate but not guaranteed.



#### Average Year Built



#### Average 2 Bdrm Monthly Payment



Based on median sale price and 30-year fixed-rate mortgage interest rate, not including taxes, insurance or HOA dues.

| 34 24<br>\$345,558 \$535,535<br>1,084 1,707<br>\$319 \$314<br>10 1<br>\$451,388 \$476,000<br>1,095 1,720<br>\$412 \$277<br>35 9<br>\$941,759 \$1,311,333<br>1,562 2,310<br>\$603 \$568 | \$228,736 \$345,5<br>723 1,0<br>\$317 \$3<br>2<br>\$335,000 \$451,3<br>995 1,0 | 374 3<br>343 \$ | 1<br>\$300,000<br>874<br>\$343 | Number Sold<br>Average Sale Price<br>Average Sq Ft                                                                                                                                              |
|------------------------------------------------------------------------------------------------------------------------------