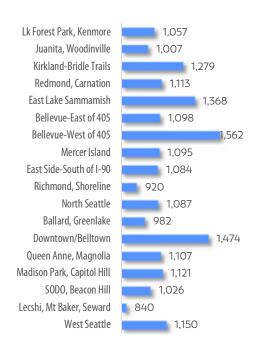

## Q1 CONDO quarter in review

| West Seattle                  | Studio    | 1 Bedroom | 2 Bedrooms  | 3+ Bedrooms |
|-------------------------------|-----------|-----------|-------------|-------------|
| Number Sold                   | 1         | 16        | 26          | 2           |
| Average Sale Price            | \$195,000 | \$294,709 | \$437,740   | \$635,000   |
| Average Sq Ft                 | 533       | 698       | 1,150       | 1,400       |
| Average Cost Per Sq Ft        | \$366     | \$422     | \$381       | \$454       |
| Lecshi, Mt Baker, Seward Park |           |           |             |             |
| Number Sold                   | 0         | 5         | 2           | 0           |
| Average Sale Price            |           | \$267,780 | \$298,500   |             |
| Average Sq Ft                 |           | 644       | 840         |             |
| Average Cost Per Sq Ft        |           | \$416     | \$356       |             |
| SODO, Beacon Hill             |           |           |             |             |
| Number Sold                   | 0         | 0         | . 8         | 0           |
| Average Sale Price            |           |           | \$331,056   |             |
| Average Sq Ft                 |           |           | 1,026       |             |
| Average Cost Per Sq Ft        |           |           | \$323       |             |
| Madison Park, Capitol Hill    |           |           |             |             |
| Number Sold                   | 8         | 54        | 51          | 2           |
| Average Sale Price            | \$265,481 | \$382,141 | \$667,623   | \$970,000   |
| Average Sq Ft                 | 407       | 646       | 1,121       | 1,736       |
| Average Cost Per Sq Ft        | \$653     | \$591     | \$596       | \$559       |
| Queen Anne, Magnolia          |           |           |             |             |
| Number Sold                   | 3         | 42        | 51          | 3           |
| Average Sale Price            | \$363,667 | \$368,646 | \$564,688   | \$839,333   |
| Average Sq Ft                 | 692       | 707       | 1,107       | 1,728       |
| Average Cost Per Sq Ft        | \$525     | \$522     | \$510       | \$486       |
| Downtown Seattle/Belltown     |           |           |             |             |
| Number Sold                   | 12        | 61        | 46          | 0           |
| Average Sale Price            | \$280,363 | \$533,810 | \$1,313,934 |             |
| Average Sq Ft                 | 472       | 788       | 1,474       |             |
| Average Cost Per Sq Ft        | \$594     | \$677     | \$892       |             |
| Ballard, Greenlake, Greenwood |           |           |             |             |
| Number Sold                   | 1         | 34        | 46          | 2           |
| Average Sale Price            | \$250,000 | \$355,280 | \$464,604   | \$492,475   |
| Average Sq Ft                 | 514       | 712       | 982         | 1,225       |
| Average Cost Per Sq Ft        | \$486     | \$499     | \$473       | \$402       |
| North Seattle                 |           |           |             |             |
| Number Sold                   | 2         | 16        | 31          | 10          |
| Average Sale Price            | \$251,250 | \$298,031 | \$396,760   | \$797,206   |
| Average Sq Ft                 | 426       | 714       | 1,087       | 1,802       |
| Average Cost Per Sq Ft        | \$590     | \$417     | \$365       | \$442       |
| Richmond Beach, Shoreline     |           |           |             |             |
| Number Sold                   | 0         | 4         | 6           | 3           |
| Average Sale Price            |           | \$166,375 | \$268,748   | \$355,667   |
| Average Sq Ft                 |           | 590       | 920         | 1,454       |
| Average Cost Per Sq Ft        |           | \$282     | \$292       | \$245       |