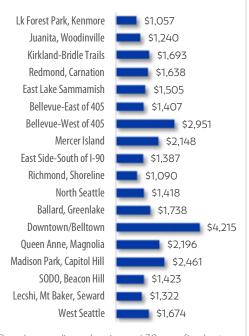

#### Average 2 Bdrm Monthly Payment

Based on median sale price and 30-year fixed-rate mortgage interest rate, not including taxes, insurance or HOA dues.

| 34 24<br>\$345,558 \$535,535<br>1,084 1,707<br>\$319 \$314<br>10 1<br>\$451,388 \$476,000<br>1,095 1,720<br>\$412 \$277<br>35 9<br>\$941,759 \$1,311,333<br>1,562 2,310<br>\$603 \$568 | \$228,736 \$345,5<br>723 1,0<br>\$317 \$3<br>2<br>\$335,000 \$451,3<br>995 1,0 | 374 3<br>343 \$ | 1<br>\$300,000<br>874<br>\$343 | Number Sold<br>Average Sale Price<br>Average Sq Ft                                                                                                                                              |
|----------------------------------------------------------------------------------------------------------------------------------------------------------------------------------------|--------------------------------------------------------------------------------|-----------------|--------------------------------|-------------------------------------------------------------------------------------------------------------------------------------------------------------------------------------------------|
| 1,084 1,707<br>\$319 \$314<br>10 1<br>\$451,388 \$476,000<br>1,095 1,720<br>\$412 \$277<br>35 9<br>\$941,759 \$1,311,333<br>1,562 2,310                                                | 723 1,0<br>\$317 \$3<br>2<br>\$335,000 \$451,3<br>995 1,0                      | 374 3<br>343 \$ | 874                            | 3                                                                                                                                                                                               |
| \$319 \$314<br>10 1<br>\$451,388 \$476,000<br>1,095 1,720<br>\$412 \$277<br>35 9<br>\$941,759 \$1,311,333<br>1,562 2,310                                                               | \$317 \$3<br>2<br>\$335,000 \$451,3<br>995 1,0                                 | 343 \$<br>0     |                                | Average Sq Ft                                                                                                                                                                                   |
| 10 1<br>\$451,388 \$476,000<br>1,095 1,720<br>\$412 \$277<br>35 9<br>\$941,759 \$1,311,333<br>1,562 2,310                                                                              | 2<br>\$335,000 \$451,3<br>995 1,0                                              | 0               | \$343                          |                                                                                                                                                                                                 |
| \$451,388 \$476,000<br>1,095 1,720<br>\$412 \$277<br>35 9<br>\$941,759 \$1,311,333<br>1,562 2,310                                                                                      | \$335,000 \$451,3<br>995 1,0                                                   |                 |                                | Average Cost Per Sq Ft                                                                                                                                                                          |
| \$451,388 \$476,000<br>1,095 1,720<br>\$412 \$277<br>35 9<br>\$941,759 \$1,311,333<br>1,562 2,310                                                                                      | \$335,000 \$451,3<br>995 1,0                                                   |                 |                                | Mercer Island                                                                                                                                                                                   |
| 1,095 1,720<br>\$412 \$277<br>35 9<br>\$941,759 \$1,311,333<br>1,562 2,310                                                                                                             | 995 1,0                                                                        |                 | 0                              | Number Sold                                                                                                                                                                                     |
| \$412 \$277<br>35 9<br>\$941,759 \$1,311,333<br>1,562 2,310                                                                                                                            | · ·                                                                            | \$335,0         |                                | Average Sale Price                                                                                                                                                                              |
| 35 9<br>\$941,759 \$1,311,333<br>1,562 2,310                                                                                                                                           | \$337 \$4                                                                      | Ġ               |                                | Average Sq Ft                                                                                                                                                                                   |
| \$941,759 \$1,311,333<br>1,562 2,310                                                                                                                                                   |                                                                                | \$3             |                                | Average Cost Per Sq Ft                                                                                                                                                                          |
| \$941,759 \$1,311,333<br>1,562 2,310                                                                                                                                                   |                                                                                |                 |                                | Bellevue-West of 405                                                                                                                                                                            |
| 1,562 2,310                                                                                                                                                                            |                                                                                | 0               | 0                              | Number Sold                                                                                                                                                                                     |
| ·                                                                                                                                                                                      | \$486,875 \$941,7                                                              | \$486,8         |                                | Average Sale Price                                                                                                                                                                              |
| \$603 \$568                                                                                                                                                                            | 814 1,5                                                                        | :               |                                | Average Sq Ft                                                                                                                                                                                   |
|                                                                                                                                                                                        | \$598 \$6                                                                      | \$5             |                                | Average Cost Per Sq Ft                                                                                                                                                                          |
|                                                                                                                                                                                        |                                                                                |                 |                                | Bellevue-East of 405                                                                                                                                                                            |
| 42 9                                                                                                                                                                                   | 11                                                                             | 0               | 0                              | Number Sold                                                                                                                                                                                     |
| \$383,256 \$507,777                                                                                                                                                                    | \$246,273 \$383,2                                                              | \$246,2         |                                | Average Sale Price                                                                                                                                                                              |
| 1,098 1,560                                                                                                                                                                            | 764 1,0                                                                        | -               |                                | Average Sq Ft                                                                                                                                                                                   |
| \$349 \$326                                                                                                                                                                            | \$322 \$3                                                                      | \$3             |                                | Average Cost Per Sq Ft                                                                                                                                                                          |
|                                                                                                                                                                                        |                                                                                |                 |                                | East of Lake Sammamish                                                                                                                                                                          |
| 43 27                                                                                                                                                                                  | 9                                                                              | 1               | 1                              | Number Sold                                                                                                                                                                                     |
| \$405,119 \$516,714                                                                                                                                                                    | \$263,167 \$405,1                                                              | 00 \$263,       | \$100,000                      | Average Sale Price                                                                                                                                                                              |
| 1,368 1,654                                                                                                                                                                            |                                                                                |                 | 239                            | Average Sq Ft                                                                                                                                                                                   |
| \$296 \$312                                                                                                                                                                            | \$301 \$2                                                                      | 418 \$3         | \$418                          | Average Cost Per Sq Ft                                                                                                                                                                          |
|                                                                                                                                                                                        |                                                                                |                 |                                | Redmond, Carnation                                                                                                                                                                              |
| 25 13                                                                                                                                                                                  | 5                                                                              | 0               | 0                              | Number Sold                                                                                                                                                                                     |
| \$397,463 \$562,115                                                                                                                                                                    | \$264,560 \$397,4                                                              | \$264,5         |                                | Average Sale Price                                                                                                                                                                              |
| 1,113 1,656                                                                                                                                                                            |                                                                                |                 |                                | Average Sq Ft                                                                                                                                                                                   |
| \$357 \$339                                                                                                                                                                            |                                                                                | \$3             |                                | Average Cost Per Sq Ft                                                                                                                                                                          |
|                                                                                                                                                                                        |                                                                                |                 |                                | Kirkland-Bridle Trails                                                                                                                                                                          |
| 45 12                                                                                                                                                                                  | 11                                                                             | 2               | 2                              | Number Sold                                                                                                                                                                                     |
| \$604,658 \$1,513,033                                                                                                                                                                  | \$313,768 \$604,6                                                              | 00 \$313,7      | \$145,000                      | Average Sale Price                                                                                                                                                                              |
| 1,279 3,004                                                                                                                                                                            |                                                                                |                 | 416                            | Average Sq Ft                                                                                                                                                                                   |
| \$473 \$504                                                                                                                                                                            | \$444 \$4                                                                      | 349 \$4         | \$349                          | Average Cost Per Sq Ft                                                                                                                                                                          |
|                                                                                                                                                                                        |                                                                                |                 |                                | Juanita. Woodinville                                                                                                                                                                            |
| 66 18                                                                                                                                                                                  | 28                                                                             | 1               | 1                              |                                                                                                                                                                                                 |
|                                                                                                                                                                                        |                                                                                |                 |                                |                                                                                                                                                                                                 |
|                                                                                                                                                                                        |                                                                                |                 |                                |                                                                                                                                                                                                 |
| \$286 \$281                                                                                                                                                                            |                                                                                |                 | \$281                          | Average Cost Per Sq Ft                                                                                                                                                                          |
|                                                                                                                                                                                        |                                                                                |                 |                                | Lake Forest Park Kenmore                                                                                                                                                                        |
|                                                                                                                                                                                        | 1                                                                              | 0               | 0                              |                                                                                                                                                                                                 |
| 14 3                                                                                                                                                                                   |                                                                                |                 | Ü                              |                                                                                                                                                                                                 |
| 14 3<br>\$286.574 \$322.928                                                                                                                                                            |                                                                                |                 |                                |                                                                                                                                                                                                 |
| 14 3<br>\$286,574 \$322,928<br>1,057 1,304                                                                                                                                             |                                                                                | \$3             |                                |                                                                                                                                                                                                 |
|                                                                                                                                                                                        | \$215,833 \$287,6<br>719 1,0<br>\$300 \$2<br>1<br>\$185,000 \$286,5            | O \$185,0       | \$263,500<br>938<br>\$281      | Juanita, Woodinville  Number Sold  Average Sale Price  Average Sq Ft  Average Cost Per Sq Ft  Lake Forest Park, Kenmore  Number Sold  Average Sale Price  Average Sq Ft  Average Cost Per Sq Ft |