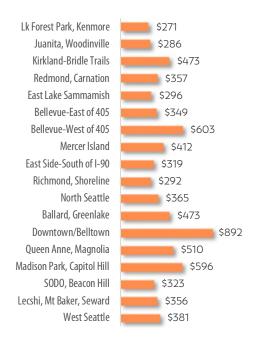

#### Average 2 Bdrm Cost/Square Foot

© Copyright 2011-2017 Windermere Real Estate/Mercer Island. Statistics provided by the NWMLS and deemed accurate but not guaranteed.

## Q1 CONDO quarter in review

| West Seattle                  | Studio    | 1 Bedroom | 2 Bedrooms  | 3+ Bedrooms |
|-------------------------------|-----------|-----------|-------------|-------------|
| Number Sold                   | 1         | 16        | 26          | 2           |
| Average Sale Price            | \$195,000 | \$294,709 | \$437,740   | \$635,000   |
| Average Sq Ft                 | 533       | 698       | 1,150       | 1,400       |
| Average Cost Per Sq Ft        | \$366     | \$422     | \$381       | \$454       |
| Lecshi, Mt Baker, Seward Park |           |           |             |             |
| Number Sold                   | 0         | 5         | 2           | 0           |
| Average Sale Price            |           | \$267,780 | \$298,500   |             |
| Average Sq Ft                 |           | 644       | 840         |             |
| Average Cost Per Sq Ft        |           | \$416     | \$356       |             |
| SODO, Beacon Hill             |           |           |             |             |
| Number Sold                   | 0         | 0         | . 8         | 0           |
| Average Sale Price            |           |           | \$331,056   |             |
| Average Sq Ft                 |           |           | 1,026       |             |
| Average Cost Per Sq Ft        |           |           | \$323       |             |
| Madison Park, Capitol Hill    |           |           |             |             |
| Number Sold                   | 8         | 54        | 51          | 2           |
| Average Sale Price            | \$265,481 | \$382,141 | \$667,623   | \$970,000   |
| Average Sq Ft                 | 407       | 646       | 1,121       | 1,736       |
| Average Cost Per Sq Ft        | \$653     | \$591     | \$596       | \$559       |
| Queen Anne, Magnolia          |           |           |             |             |
| Number Sold                   | 3         | 42        | 51          | 3           |
| Average Sale Price            | \$363,667 | \$368,646 | \$564,688   | \$839,333   |
| Average Sq Ft                 | 692       | 707       | 1,107       | 1,728       |
| Average Cost Per Sq Ft        | \$525     | \$522     | \$510       | \$486       |
| Downtown Seattle/Belltown     |           |           |             |             |
| Number Sold                   | 12        | 61        | 46          | 0           |
| Average Sale Price            | \$280,363 | \$533,810 | \$1,313,934 |             |
| Average Sq Ft                 | 472       | 788       | 1,474       |             |
| Average Cost Per Sq Ft        | \$594     | \$677     | \$892       |             |
| Ballard, Greenlake, Greenwood |           |           |             |             |
| Number Sold                   | 1         | 34        | 46          | 2           |
| Average Sale Price            | \$250,000 | \$355,280 | \$464,604   | \$492,475   |
| Average Sq Ft                 | 514       | 712       | 982         | 1,225       |
| Average Cost Per Sq Ft        | \$486     | \$499     | \$473       | \$402       |
| North Seattle                 |           |           |             |             |
| Number Sold                   | 2         | 16        | 31          | 10          |
| Average Sale Price            | \$251,250 | \$298,031 | \$396,760   | \$797,206   |
| Average Sq Ft                 | 426       | 714       | 1,087       | 1,802       |
| Average Cost Per Sq Ft        | \$590     | \$417     | \$365       | \$442       |
| Richmond Beach, Shoreline     |           |           |             |             |
| Number Sold                   | 0         | 4         | 6           | 3           |
| Average Sale Price            |           | \$166,375 | \$268,748   | \$355,667   |
| Average Sq Ft                 |           | 590       | 920         | 1,454       |
| Average Cost Per Sq Ft        |           | \$282     | \$292       | \$245       |